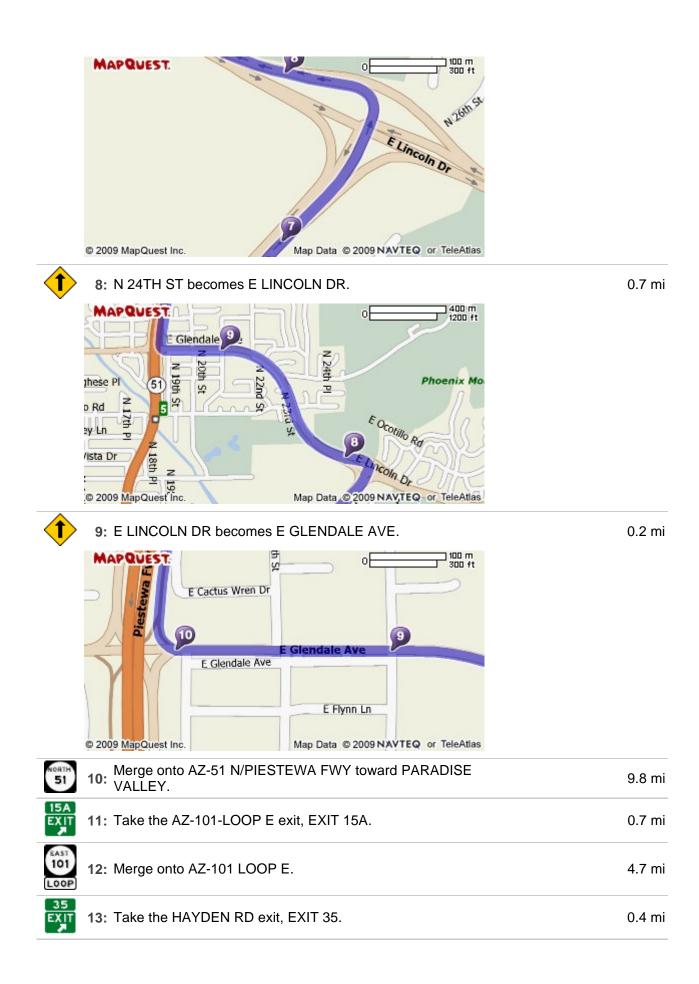

## A: 2400 E Missouri Ave, Phoenix, AZ 85016-3106

| 1: Start out going WEST.                           | 0.0 mi |
|----------------------------------------------------|--------|
| 2: Turn LEFT.                                      | 0.0 mi |
| 3: Turn LEFT onto E TELEWA TRL.                    | 0.1 mi |
| 4: Turn SLIGHT RIGHT onto BILTMORE EST.            | 0.4 mi |
| 5: BILTMORE EST becomes E THUNDERBIRD TRL.         | 0.2 mi |
| 6: Turn RIGHT onto N 24TH ST.                      | 0.9 mi |
| 7: Keep LEFT at the fork to continue on N 24TH ST. | 0.3 mi |