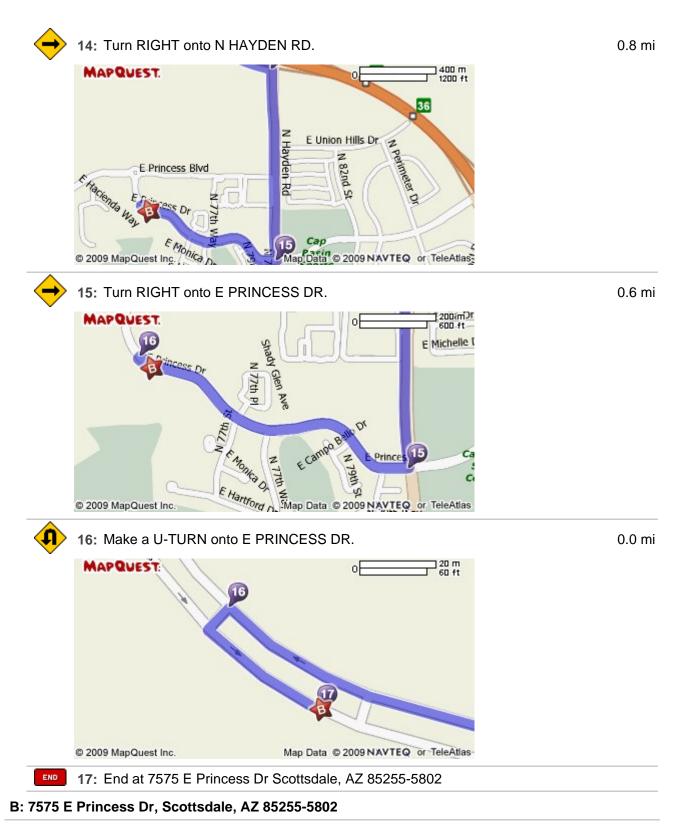

## A: 2400 E Missouri Ave, Phoenix, AZ 85016-3106

| 1: Start out going WEST.                           | 0.0 mi |
|----------------------------------------------------|--------|
| 2: Turn LEFT.                                      | 0.0 mi |
| 3: Turn LEFT onto E TELEWA TRL.                    | 0.1 mi |
| 4: Turn SLIGHT RIGHT onto BILTMORE EST.            | 0.4 mi |
| 5: BILTMORE EST becomes E THUNDERBIRD TRL.         | 0.2 mi |
| 6: Turn RIGHT onto N 24TH ST.                      | 0.9 mi |
| 7: Keep LEFT at the fork to continue on N 24TH ST. | 0.3 mi |