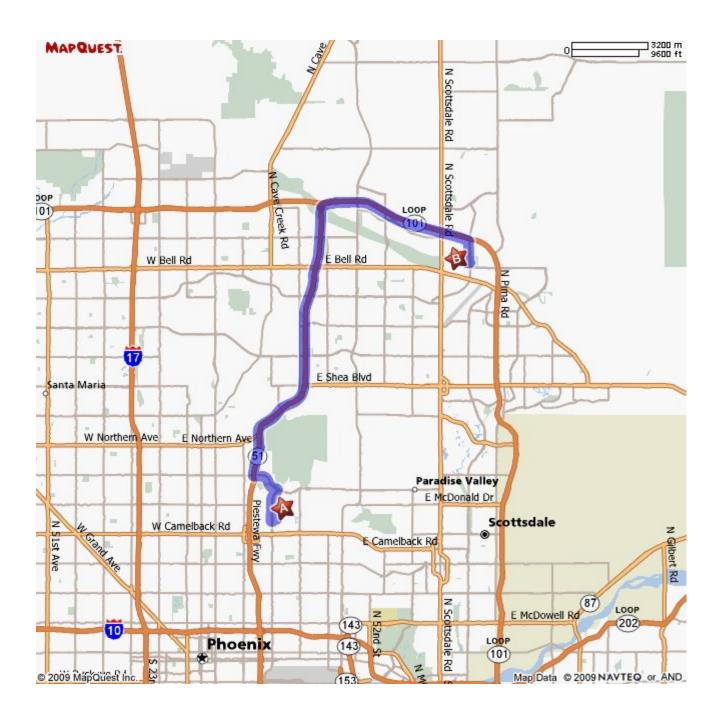

**Biltmore to Princess** 

Total Time: 27 minutes **Total Distance: 19.87 miles** 

Total Time: 27 minutes Total Distance: 19.87 miles

All rights reserved. Use subject to License/Copyright Map Legend

Directions and maps are informational only. We make no warranties on the accuracy of their content, road conditions or route usability or expeditiousness. You assume all risk of use. MapQuest and its suppliers shall not be liable to you for any loss or delay resulting from your use of MapQuest. Your use of MapQuest means you agree to our <u>Terms of Use</u>